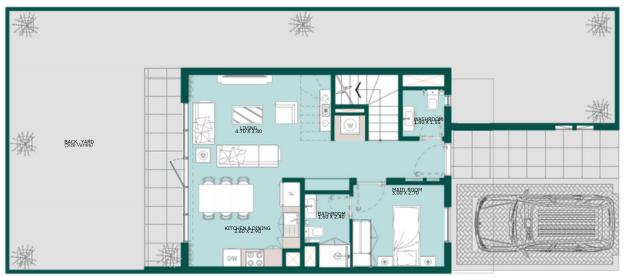

### 4BSecond Level

**TOWNHOUSE** TYPE - A

First Level

Ground Level

| Internal | 1670 sq.ft              |
|----------|-------------------------|
| Area     | 604.7 to 1286.07 sq.ft  |
| Outdoor  | 2274.7 to 2956.07 sq.ft |