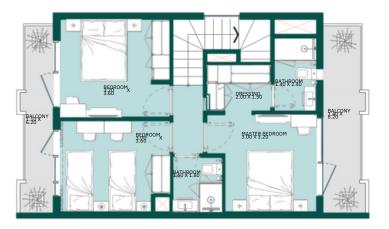

### 4BSecond Level

**TOWNHOUSE** TYPE - A

First Level

Ground Level

| Internal | 1670 sq.ft              |
|----------|-------------------------|
| Area     | 604.7 to 1286.07 sq.ft  |
| Outdoor  | 2274.7 to 2956.07 sq.ft |