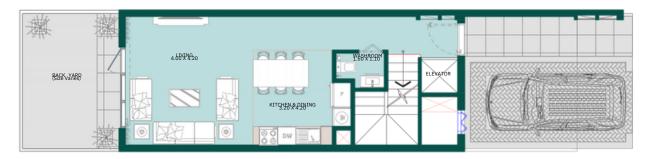

### UNIT

### **TYPES**

All drawings and dimensions are approximate. Drawings are not to scale and are subject to change without notice. The developer reserves the right to make revisions. The units are measured at typical floors in the building and columns may vary in size depending on the floor level. The furnishing and accessories shown are for representation only. The availability, length and width of the balcony varies depending on which floor and which orientation the unit is located within the building. There will be slight differences in the internal areas between the same unit types depending on the shaft sizes that go through the units.

## 2BFirst Level

TYPE - A

#### Ground Level

| Internal   | 970 sq.ft               |
|------------|-------------------------|
| Area       | 597.4 to 1067.78 sq.f   |
| Total Area | 1566.8 to 2037.18 sq.ft |
| Area       | 1300.0 to 2037.10       |