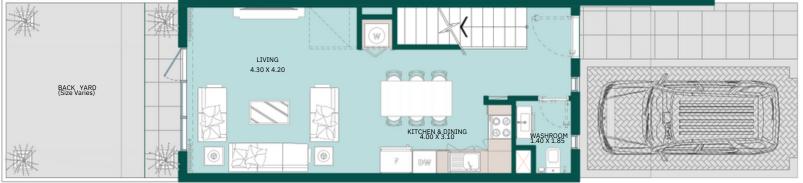

## 2BFirst Level

TYPE - A

#### Ground Level

| Internal   | 970 sq.ft               |
|------------|-------------------------|
| Area       | 597.4 to 1067.78 sq.f   |
| Total Area | 1566.8 to 2037.18 sq.ft |
| Area       | 1300.0 to 2037.10       |