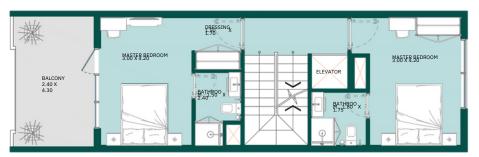

### 4BSecond Level

**TOWNHOUSE** TYPE - A

First Level

Ground Level

| Internal | 1670 sq.ft              |
|----------|-------------------------|
| Area     | 604.7 to 1286.07 sq.ft  |
| Outdoor  | 2274.7 to 2956.07 sq.ft |