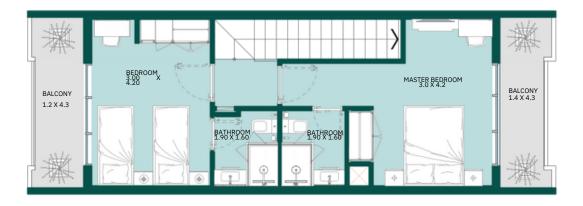

## 2BFirst Level

TYPE - A

#### Ground Level

| Internal   | 970 sq.ft               |
|------------|-------------------------|
| Area       | 597.4 to 1067.78 sq.f   |
| Total Area | 1566.8 to 2037.18 sq.ft |
| Area       | 1300.0 to 2037.10       |