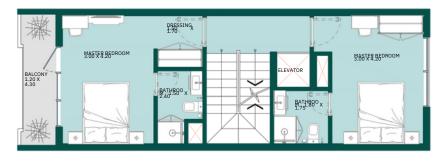

### 4BSecond Level

**TOWNHOUSE** TYPE - A

First Level

Ground Level

| Internal | 1670 sq.ft              |
|----------|-------------------------|
| Area     | 604.7 to 1286.07 sq.ft  |
| Outdoor  | 2274.7 to 2956.07 sq.ft |